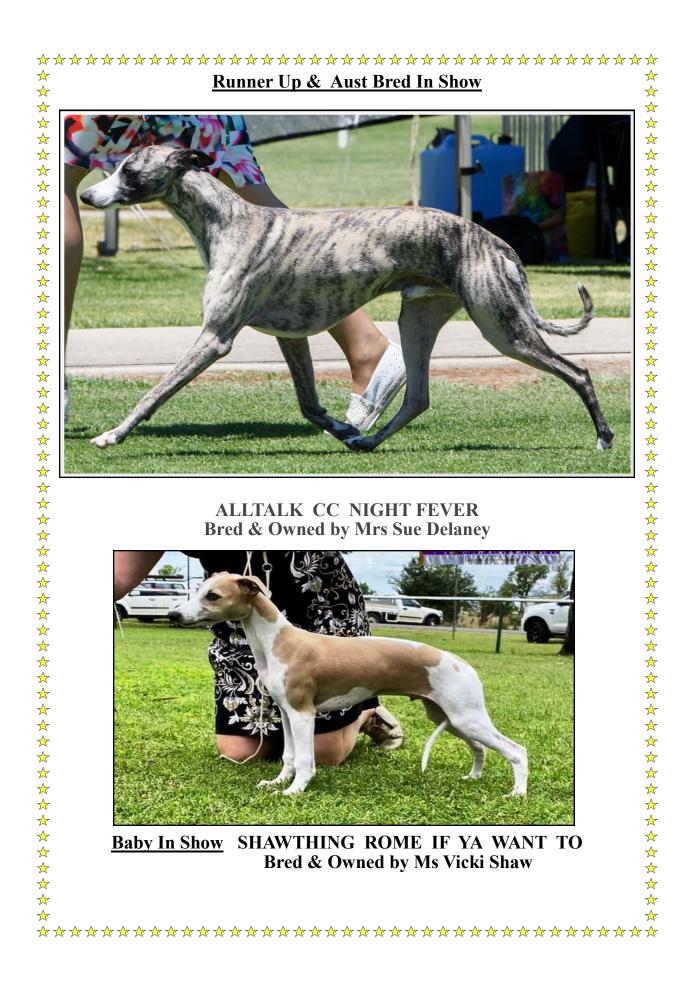

with good under jaw, necks that flowed smoothly into flat 🖈 shoulders. Well angled pasterns to enable flexibility. ★ Correct length of body with required depth and length 🖕 of ribcage and strong in hind quarters without being  $\frac{1}{2}$  overdone. I think that both would benefit from being less \* stretched out when stacked losing some of their arch over  $\frac{2}{3}$  the loins as both had good top lines on the move where as  $\stackrel{\bigstar}{\downarrow}$  they tended to fall away when stacked. \* Both looked that they would be smooth to run your  $\frac{2}{4}$  hands over. The bitch SUP CH SHAWTHING ALL THAT JAZZ for me won on her elegance and slightly more quality over the dog ALLTALK CC NIGHT FEVER.