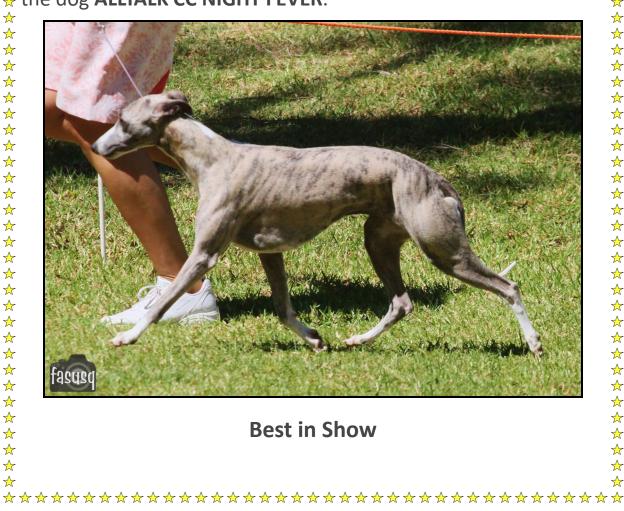

with good under jaw, necks that flowed smoothly into flat 🖈 shoulders. Well angled pasterns to enable flexibility. ★ Correct length of body with required depth and length 🖕 of ribcage and strong in hind quarters without being  $\frac{1}{2}$  overdone. I think that both would benefit from being less \* stretched out when stacked losing some of their arch over  $\frac{2}{3}$  the loins as both had good top lines on the move where as  $\stackrel{\bigstar}{\downarrow}$  they tended to fall away when stacked. \* Both looked that they would be smooth to run your  $\frac{2}{4}$  hands over. The bitch SUP CH SHAWTHING ALL THAT JAZZ for me won on her elegance and slightly more quality over the dog ALLTALK CC NIGHT FEVER.