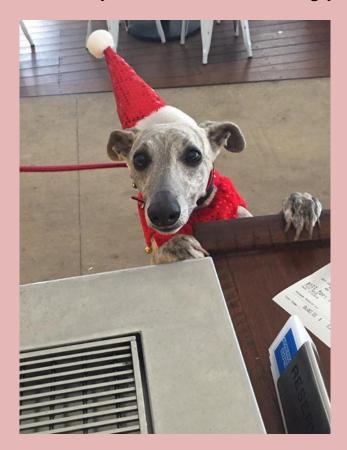

L anuvvur bizzy day lukking foor Santur! 💝 🤇 🐴 🚺

It wuz luffly seein yoo orl at ower Wippit Xmas Fun Day ey

ad a soopa tym! Sinse then ey haf been bizzy dooin menny fings.

Ey startid dooin Ajilit Tee summur skool witch iz grate fun traynin to run a hole corse ov jumps and tunnuls.

Ey orlso ad me last shows ov tha yehur ey wun 31 ribbuns and am numbur 3 neuter wippit in orl Australia!! Me mumma iz prowd!

Ey haf orlso been to sum Xmas partees wiv me mum and been bizzy in Surfurs Paradise elpin Santa