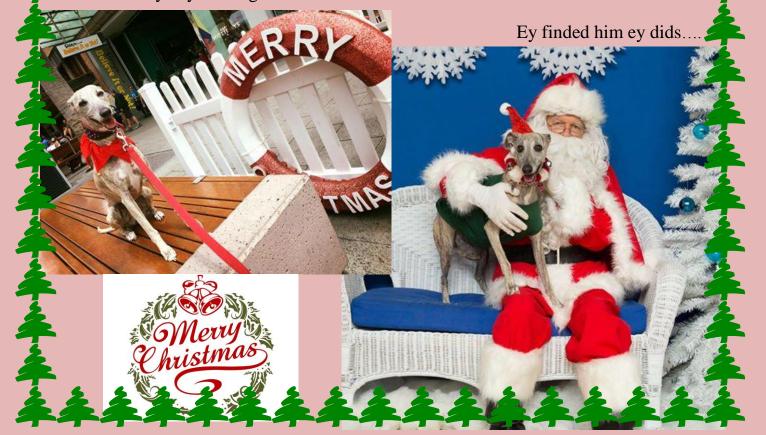

Ey orlso ad me last shows ov tha yehur ey wun 31 ribbuns and am numbur 3 neuter wippit in orl Australia!! Me mumma iz prowd!

Ey haf orlso been to sum Xmas partees wiv me mum and been bizzy in Surfurs Paradise elpin Santa

so menny peepul av ad ther foto taykin wiv me!

Ey ope yoo orl haf a soopa Xmas and Santur brings yoo lotsov prezunts see yoo in 2017 Luf Daisy xx

Follow my advenchurs on Facebook daisy whippet hall and Instagram daisy\_whippet