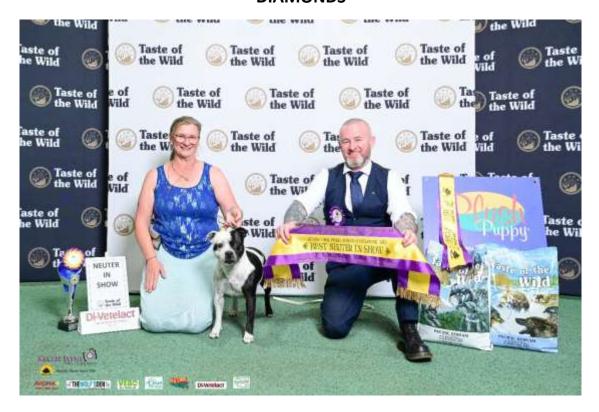

#### BEST NEUTER IN SHOW | GR CH NEUT CH HANDPIKD QUEEN OF DIAMONDS

# NEUTER IN SHOW & NBCC | GR CH NEUT CH HANDPIKD QUEEN OF DIAMONDS

RUNNER UP NEUTER IN SHOW & RNBCC | NEUT. CH. DUAL. CH. (T)
PUPPYBLUE ABBY CD. RAE. TK.S. RM

## NDCC & BEST OPPOSITE NEUTER IN SHOW | POWERPAWS HEATWAVE

#### Neuter Bitch (3,1)

1st Mrs A dean & Mr G Bator **Gr Ch Neut Ch Handpikd Queen Of Diamonds** Black & white pied eight and a half years young quality girl very flashy one side of head is black the other white pied very feminine head piece not over done moved very well around the ring best neuter in show 2nd Miss J Butcher **Neut.Ch. Dual Ch (T) Puppyblue Abby CD. RAE. TK.S. RM**. Blue stronger type very typical expression happy disposition plenty of substance good feet good spring of rib moved ok slightly longer cast than the winner moved ok Res Best neuter in show

## NEUTER IN SHOW & NBCC | GR CH NEUT CH HANDPIKD QUEEN OF DIAMONDS

### NDCC & BEST OPPOSITE NEUTER IN SHOW | POWERPAWS HEATWAVE