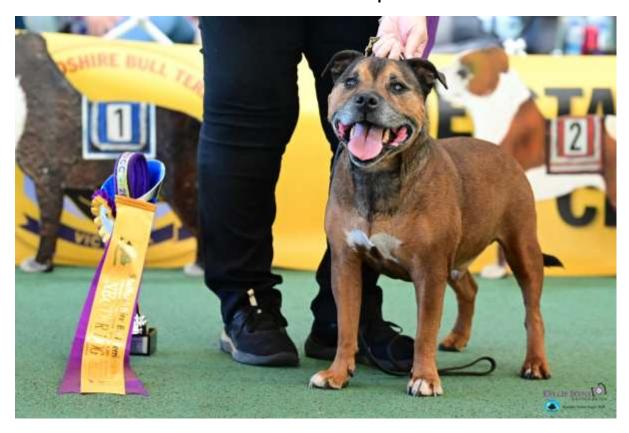

#### Neuter Dog (2,1)

1st Donna Treadwell **Powerpaws Heatwave** Red top size still retains a good head shape for twelve years of age plenty of substance about him had to give way to the ladies today for top awards

#### Class 18 - Neuter Dog (1,1)

NDCC & 1<sup>st</sup> Donna Treadwell: POWERPAWS HEATWAVE 25-01-2013 Bred By: Powerpaws Kennels S: PICKAXE SLEDGEHAMMER (AI) D: POWERPAWS FLAME AT GIANINA CDX.

### NDCC & BEST OPPOSITE NEUTER IN SHOW | POWERPAWS HEATWAVE