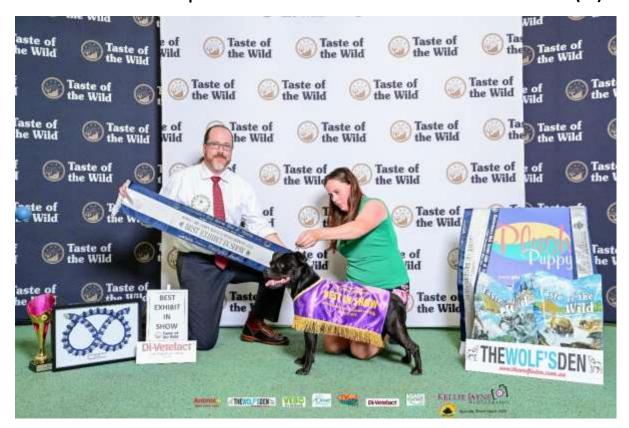

#### BEST IN SHOW & BEST BITCH | SUP CH. BROHEZ SATIN DOLL (AI)

#### **BEST IN SHOW & DCC | BROHEZ DEACON BRODIE (AI)**