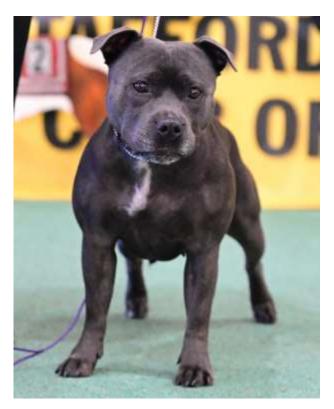

#### Neuter Bitch (3,1)

1st Mrs A dean & Mr G Bator **Gr Ch Neut Ch Handpikd Queen Of Diamonds** Black & white pied eight and a half years young quality girl very flashy one side of head is black the other white pied very feminine head piece not over done moved very well around the ring best neuter in show 2nd Miss J Butcher **Neut.Ch. Dual Ch (T) Puppyblue Abby CD. RAE. TK.S. RM**. Blue stronger type very typical expression happy disposition plenty of substance good feet good spring of rib moved ok slightly longer cast than the winner moved ok Res Best neuter in show

#### Class 18a - Neuter Bitch (3,2)

NBCC & 1<sup>st</sup> Mrs A Dean & Mr G Bator: GR CH NEUT CH HANDPIKD QUEEN OF DIAMONDS 07-09-2016 Bred By: Mrs A Dean & Mr G Bator S: Sup Ch Costalot Captain Calico Jack D: Gr Ch Neut Ch Neworder Never Dark

RNBCC & 2<sup>nd</sup> Miss J Butcher: NEUT. CH. DUAL. CH. (T) PUPPYBLUE ABBY CD. RAE. TK.S. RM. 19-06-2022 Bred By: Ms J Corral S: STAFFATORI HUGO D: STATIONBLUE SHEBA