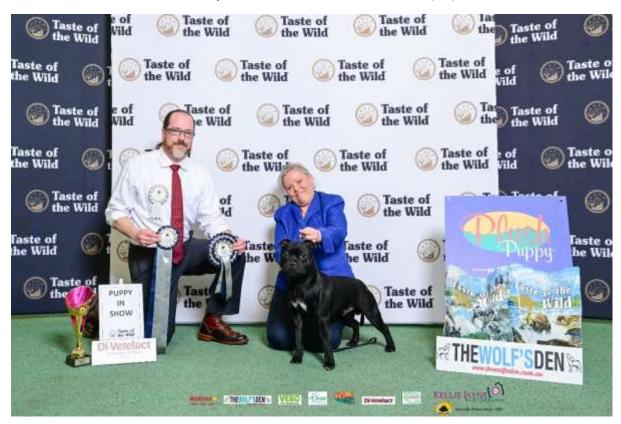

#### Baby Puppy Dog (7,2)

1st Mrs M McKee **Bullyfeva Mr Steal Ur Girl (AI)** Black Brindle five month old Stunning head piece on this young chap well placed dark eyes clean Muzzle best of fronts very well balanced good angulations moved with confidence best of luck with him in the future Best Baby In Show 2nd Mrs L Knights **Grayleigh So Dabomb** Black Brindle four month developing very nicely pleasing head good proportions short coupled good angulation moved ok

#### 1st McKee's BULLYFEVA MR STEAL UR GIRL

Very well-balanced little guy with excellent proportions to the headpiece with proper bite, dark eye, and small, well-set ears. Straight bone in front with proper substance, well laid-back shoulder, nice spring of rib, short couple and back with level topline. Stood four-square with excellent angles fore and aft. Moved with purpose. Showed beautifully as if he'd been practicing for this day for years. No small feat for this 5 month old. Bested the competition with his overall balance, functional structure, and excellent headpiece. Would love to see him once mature. Happy to award him Best Baby Puppy In Show.