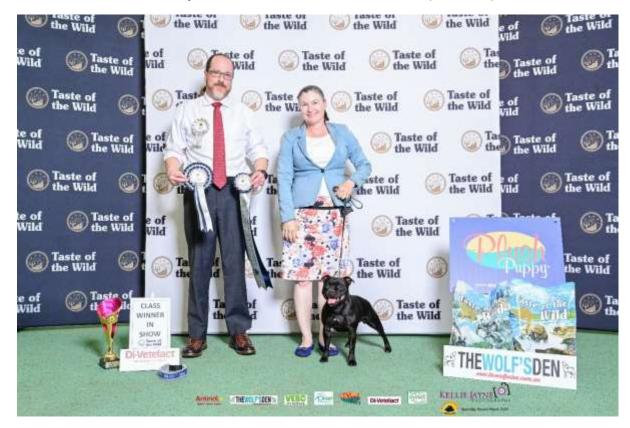

## SBTCV 44<sup>th</sup> Open Show -Friday 7.3.2025

Judge – Belinda Taylor

Entry: 66

| BEST IN SHOW & BEST BITCH      | RU BEST IN SHOW & BEST DOG  |
|--------------------------------|-----------------------------|
| SUP CH. BROHEZ SATIN DOLL (AI) | CH SKYBREAKER NOT MY CIRCUS |
|                                |                             |

#### BEST IN SHOW & BEST BITCH | SUP CH. BROHEZ SATIN DOLL (AI)