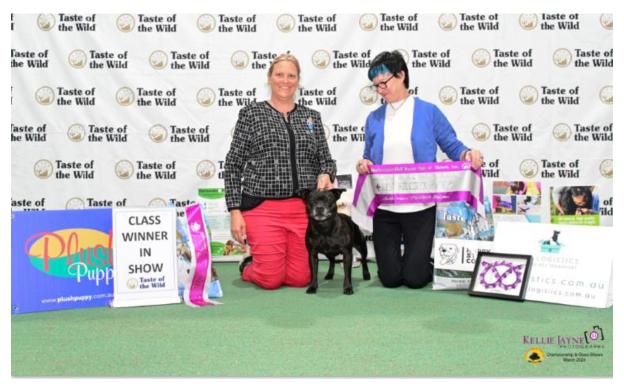

#### HIGHEST IN RALLY TRIAL 1 KOENDIDDA DILLY DALLY RA JC

#### **KOENDIDDA DILLY DALLY RA JC**

Score 98 in Trial 1 & Neuter in show Show 1