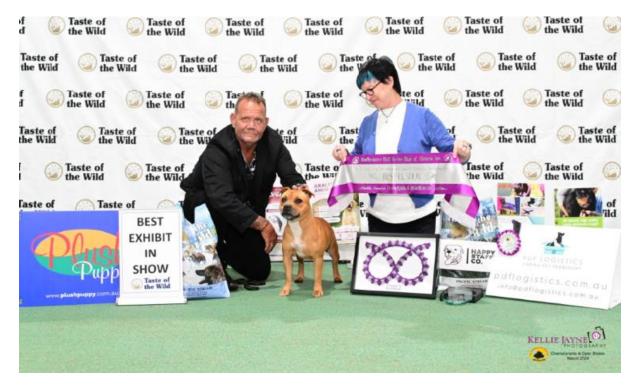

## SBTCV 43<sup>rd</sup> Open Show -Friday 8.03.2024

Judge – Donna Major (Kabere- QLD)

Entry: 66

| <b>BEST IN SHOW &amp; BEST DOG</b> | <b>RU BEST IN SHOW &amp; BEST BITCH</b> |  |
|------------------------------------|-----------------------------------------|--|
| CH PRANKSTA THE DEVIL HAS A        | CH TOPLACE STOP N SMELL THE             |  |
| NAME (AI)                          | ROSES                                   |  |
|                                    |                                         |  |

#### **BEST IN SHOW & BEST DOG**

CH PRANKSTA THE DEVIL HAS A NAME (AI)

#### **RU BEST IN SHOW & BEST BITCH**

#### CH TOPLACE STOP N SMELL THE ROSES

Class 1 - Baby Puppy Dog (3,0)

- 1. Mr M & Mrs J Sing: PRANKSTA THE EQUALIZER(AI) 30-09-2023 Bred By: Mr M & Mrs J Sing S: Uk. Ch. Elitebulls Challenger (Jw) D: Brohez Flick Of The Switch(Ai)
- 2. Mr J & Mrs M Meredith: BEDDAH CANADIAN DREAMS(AI) 26-10-2023 Bred By: Mr J & Mrs M Meredith S: Mosstrooper Memphistornado D: Englishidol Golden Heartbeat
- 3. Mr J & Mrs M Meredith: BEDDAH REIGN OF FIRE(AI) 26-10-2023 Bred By: Mr J & Mrs M Meredith S: Mosstrooper Memphistornado D: Englishidol Golden Heartbeat