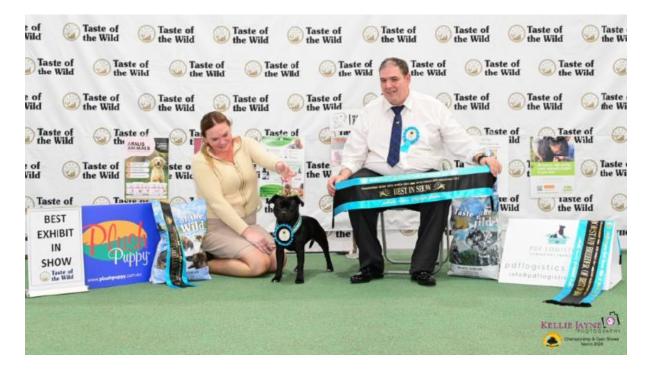

## SBTCV 43<sup>rd</sup> Open Show -Friday 8.03.2024

Judge – Donna Major (Kabere- QLD)

Entry: 66

| <b>BEST IN SHOW &amp; BEST DOG</b> | <b>RU BEST IN SHOW &amp; BEST BITCH</b> |  |
|------------------------------------|-----------------------------------------|--|
| CH PRANKSTA THE DEVIL HAS A        | CH TOPLACE STOP N SMELL THE             |  |
| NAME (AI)                          | ROSES                                   |  |
|                                    |                                         |  |

#### **BEST IN SHOW & BEST DOG**

CH PRANKSTA THE DEVIL HAS A NAME (AI)

#### CH TOPLACE STOP N SMELL THE ROSES

Class 1 - Baby Puppy Dog (3,0)

- 1. Mr M & Mrs J Sing: PRANKSTA THE EQUALIZER(AI) 30-09-2023 Bred By: Mr M & Mrs J Sing S: Uk. Ch. Elitebulls Challenger (Jw) D: Brohez Flick Of The Switch(Ai)
- 2. Mr J & Mrs M Meredith: BEDDAH CANADIAN DREAMS(AI) 26-10-2023 Bred By: Mr J & Mrs M Meredith S: Mosstrooper Memphistornado D: Englishidol Golden Heartbeat
- 3. Mr J & Mrs M Meredith: BEDDAH REIGN OF FIRE(AI) 26-10-2023 Bred By: Mr J & Mrs M Meredith S: Mosstrooper Memphistornado D: Englishidol Golden Heartbeat