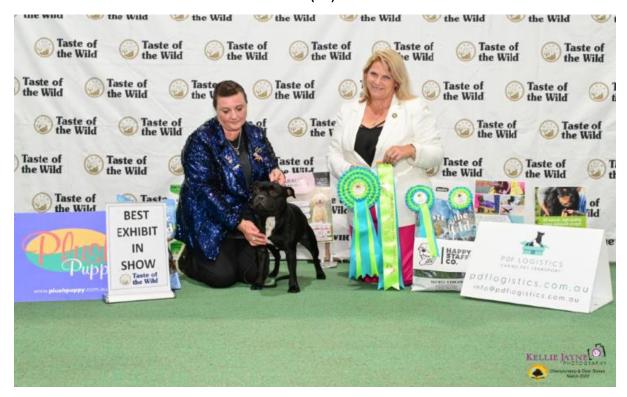

## SBTCV 43<sup>rd</sup> Open Show -Friday 8.03.2024

Judge – Donna Major (Kabere- QLD)

Entry: 66

| <b>BEST IN SHOW &amp; BEST DOG</b> | <b>RU BEST IN SHOW &amp; BEST BITCH</b> |  |
|------------------------------------|-----------------------------------------|--|
| CH PRANKSTA THE DEVIL HAS A        | CH TOPLACE STOP N SMELL THE             |  |
| NAME (AI)                          | ROSES                                   |  |
|                                    |                                         |  |

#### **BEST IN SHOW & BEST DOG**

CH PRANKSTA THE DEVIL HAS A NAME (AI)

#### CH TOPLACE STOP N SMELL THE ROSES

Class 1 - Baby Puppy Dog (3,0)

- 1. Mr M & Mrs J Sing: PRANKSTA THE EQUALIZER(AI) 30-09-2023 Bred By: Mr M & Mrs J Sing S: Uk. Ch. Elitebulls Challenger (Jw) D: Brohez Flick Of The Switch(Ai)
- 2. Mr J & Mrs M Meredith: BEDDAH CANADIAN DREAMS(AI) 26-10-2023 Bred By: Mr J & Mrs M Meredith S: Mosstrooper Memphistornado D: Englishidol Golden Heartbeat
- 3. Mr J & Mrs M Meredith: BEDDAH REIGN OF FIRE(AI) 26-10-2023 Bred By: Mr J & Mrs M Meredith S: Mosstrooper Memphistornado D: Englishidol Golden Heartbeat