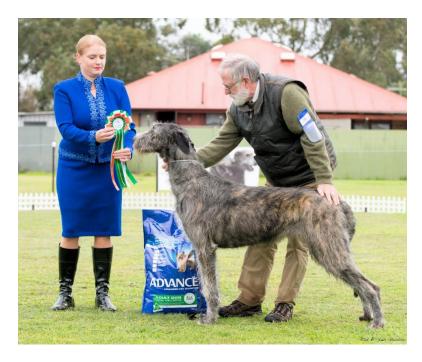

# JUDGE: MS JAMIE SOUZA BARTLETT - 5<sup>TH</sup> JUNE 2016

BEST IN SHOW, OPEN IN SHOW AND CHALLENGE DOG

SUPREME CH GLENFELS THE BOY FROM OZ (AI)