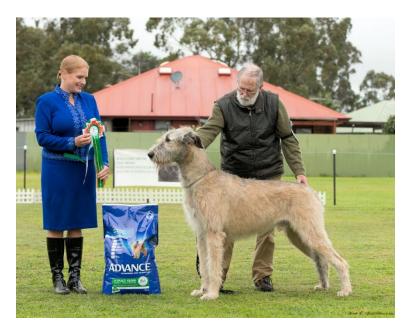

#### IRISH WOLFHOUND CLUB OF SOUTH AUSTRALIA 4TH CHAMPIONSHIP SHOW

# JUDGE: MS JAMIE SOUZA BARTLETT - 5<sup>TH</sup> JUNE 2016

BEST IN SHOW, OPEN IN SHOW AND CHALLENGE DOG

SUPREME CH GLENFELS THE BOY FROM OZ (AI)



# RUNNER UP BEST IN SHOW, BEST OF OPPOSITE SEX IN SHOW, STATE BRED IN SHOW AND CHALLENGE BITCH- CH GREYCROFT IRISH STORM





## PUPPY IN SHOW: DROMKEEN LILY



#### BABY PUPPY IN SHOW: SHANNONSRUN MY MATE CULLIGAN

#### JUNIOR IN SHOW: TIROWEN ARIADNE



INTERMEDIATE IN SHOW:

CH TIROWEN ASPAR (AI)



## AUSTRALIAN BRED IN SHOW; CH WULFGAR FENNOSCANDIA (AI)



## NEUTER IN SHOW: GRAND & NEUTER CH GREYCROFT MEMPHIS