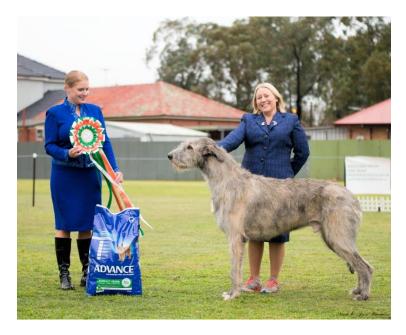

# JUDGE: MS JAMIE SOUZA BARTLETT - 5<sup>TH</sup> JUNE 2016

BEST IN SHOW, OPEN IN SHOW AND CHALLENGE DOG

SUPREME CH GLENFELS THE BOY FROM OZ (AI)