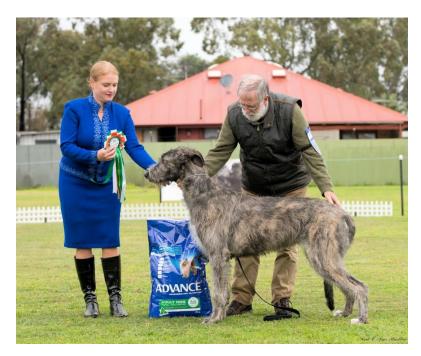

#### IRISH WOLFHOUND CLUB OF SOUTH AUSTRALIA 4TH CHAMPIONSHIP SHOW

# JUDGE: MS JAMIE SOUZA BARTLETT - 5<sup>TH</sup> JUNE 2016

BEST IN SHOW, OPEN IN SHOW AND CHALLENGE DOG

SUPREME CH GLENFELS THE BOY FROM OZ (AI)



# RUNNER UP BEST IN SHOW, BEST OF OPPOSITE SEX IN SHOW, STATE BRED IN SHOW AND CHALLENGE BITCH- CH GREYCROFT IRISH STORM





## PUPPY IN SHOW: DROMKEEN LILY



#### BABY PUPPY IN SHOW: SHANNONSRUN MY MATE CULLIGAN

#### JUNIOR IN SHOW: TIROWEN ARIADNE



INTERMEDIATE IN SHOW:

CH TIROWEN ASPAR (AI)



## AUSTRALIAN BRED IN SHOW; CH WULFGAR FENNOSCANDIA (AI)



## NEUTER IN SHOW: GRAND & NEUTER CH GREYCROFT MEMPHIS