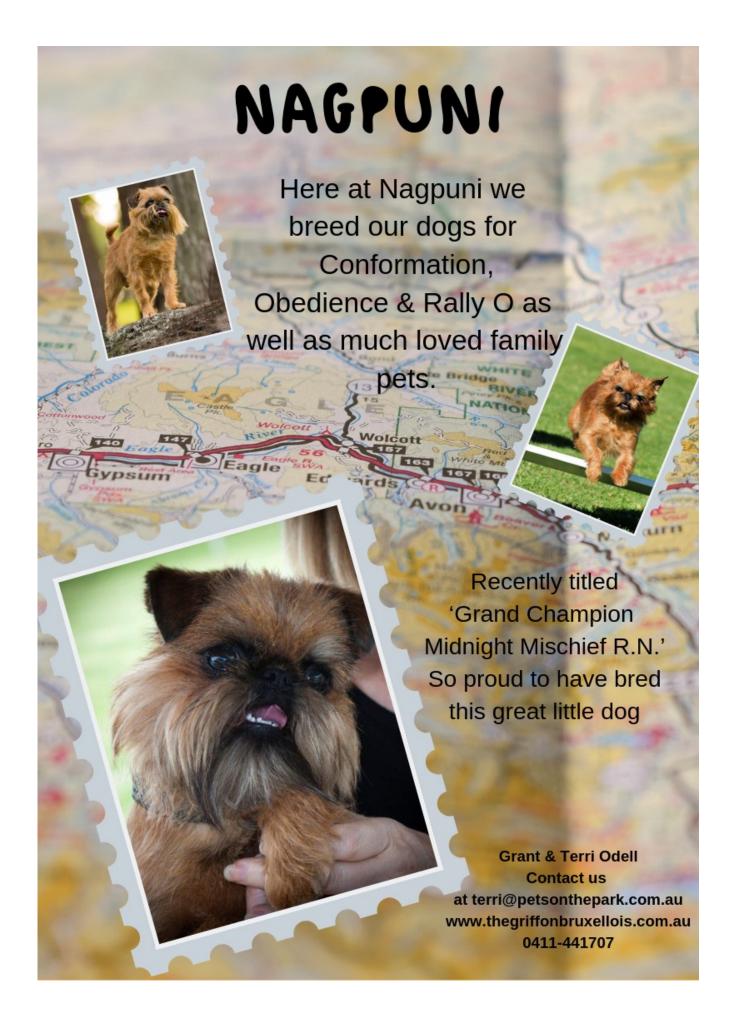

#### **Point Score Winners**

| Year  | Winner                | Runner Up            | Best Puppy          |
|-------|-----------------------|----------------------|---------------------|
| 2010- | Ch Balliol Barnacle   | Ch Rosndae           | No Puppy award in   |
| 2011  | Bill                  | Charlies Angel       | this point score    |
| 2011- | Ch Balliol Gellert    | Paris Starry Starry  | Paris Starry Starry |
| 2012  | Grindalwald           | Night                | Night               |
| 2102- | Ch Balliol Gellert    | Ch Balliol Gertie    | Cricklewood Night   |
| 2013  | Grindalwald           | Giggles              | of Magic in Paris   |
| 2013- | Ch Raweke Apple       | Ch Balliol Fezzywig  | Nagpuni Midnight    |
| 2014  | Cider                 | Fever                | Mischief            |
| 2014- | Gr Ch Balliol Gellert | Gr Ch Balliol Gertie | Raweke Toffee       |
| 2015  | Grindalwald           | Giggles              | Truffle             |
| 2015- | Ch Rosndae Upper      | Gr Ch Balliol        | Rosndae Honey       |
| 2016  | Crust                 | Gellert Grindalwald  | Whisper             |
| 2016- | Raweke Toby           | Gr Ch Balliol        | Raweke Toby         |
| 2017  | Lannister             | Gellert Grindalwald  | Lannister           |
| 2017- | Sup Ch Tzani Zazu     | Gr Ch Nagpuni        | Nagpuni in the      |
| 2018  | Zodiac                | Midnight Mischief    | Midnight Hour       |