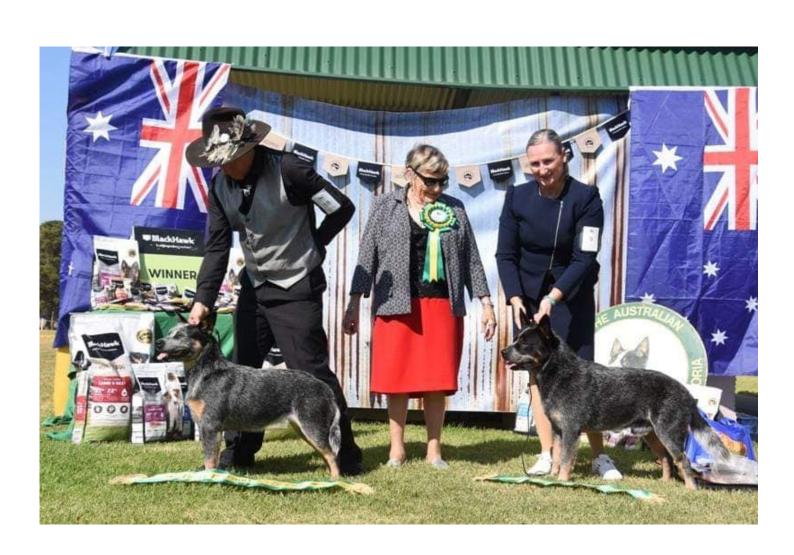

# Australian Cattle Dog Club of Victoria INC Speciality Show 14<sup>th</sup> April 2019 Results Judged by Ms Marlene Martin

Best Exhibit in Show Pureheel Royal Starlight

Runner Up in Show Aust Ch Morview Blu Memphis

Best Aust Bred in Show Aust Ch Morview Blue Memphis

Best Open in Show Aust Ch Landmaster Girl Happy

Bred by Exhibit in Show Aust Ch Pureheel Royal Rainstorm

Best Neuter in Show Neuter Ch, Ch Beauvest Jack Daniels H.T.