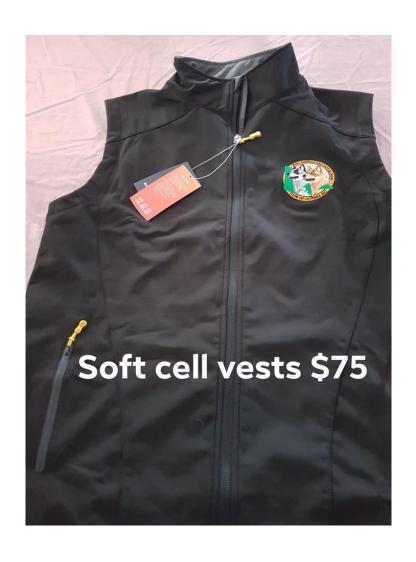

#### **CLUB PRODUCTS**

We now have club products for sale, Adding your own prefix is available at an extra cost.

All products are black and gold, (due to green not being available in all products) and are of high quality. All profits go directly to the club. Everything is available in men or ladies' sizes, up to 2xxL, the caps are fully adjustable.

#### Also Available

- Puffy Vests @ \$65
- Fleecy Vests @ \$45
- Stubby Holders
- Car/Float Stickers