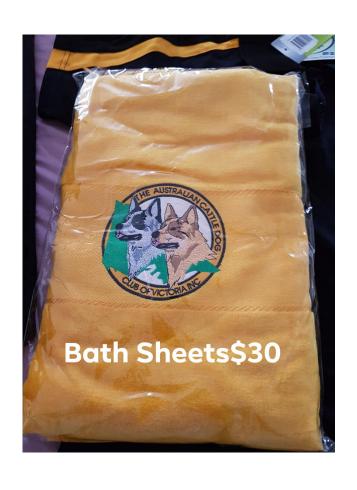

#### **CLUB PRODUCTS**

We now have club products for sale, Adding your own prefix is available at an extra cost.

All products are black and gold, (due to green not being available in all products) and are of high quality. All profits go directly to the club. Everything is available in men or ladies' sizes, up to 2xxL, the caps are fully adjustable.