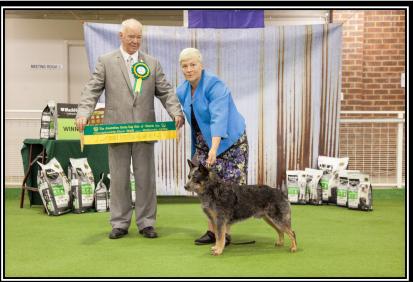

# Australian Cattle Dog Club of Victoria INC Championship Show 15<sup>th</sup> April 2018 Results Judged by Mr John Wishart

Best Exhibit in Show Runner Up in Show Best Baby Puppy in Show Best Minor Puppy in Show Best Puppy in Show Best Junior in Show Best Junior in Show Best Immediate in Show Best Aust Bred in Show Best Open in Show Best Neuter in Show Baby Sweepstakes Puppy Sweepstakes Champion Sweepstakes Pureheel Royal Universe Aust Ch Cloverdowns Blue Suede Shoes Landmaster Hollywood Blue in Cloverdowns Dirranlodge Royal Guy Dirranlodge Royal Diamond Aust Ch Cloverdowns Blue Suede Shoes Pureheel Royal Universe Sup Ch Nerralee Silver Surfer Aust Ch Nerralee Silver Sensation Ch Beauvest Jack Daniels Ht 1<sup>st</sup> Pureheel Royal Rainstorm 1<sup>st</sup> Dirranlodge Royal Guy 1<sup>st</sup> Ch Cloverdowns Sweet Cherry Pie