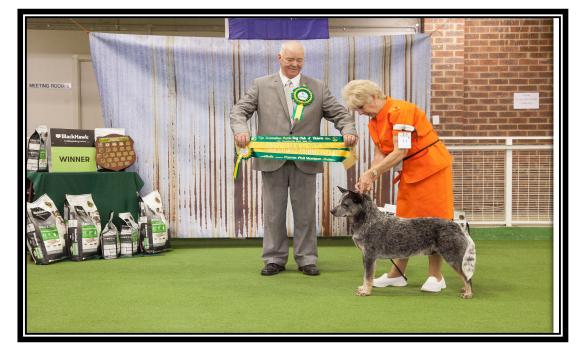

## **BEST EXHIBIT IN SHOW**

And Immediate in Show Pureheel Royal Universe Alan & Robyn Spargo

# Australian Cattle Dog Club of Victoria INC Championship Show 15<sup>th</sup> April 2018 Results Judged by Mr John Wishart

Best Exhibit in Show Runner Up in Show Best Baby Puppy in Show Best Minor Puppy in Show Best Puppy in Show Best Junior in Show Best Junior in Show Best Immediate in Show Best Aust Bred in Show Best Open in Show Best Neuter in Show Baby Sweepstakes Puppy Sweepstakes Champion Sweepstakes Pureheel Royal Universe Aust Ch Cloverdowns Blue Suede Shoes Landmaster Hollywood Blue in Cloverdowns Dirranlodge Royal Guy Dirranlodge Royal Diamond Aust Ch Cloverdowns Blue Suede Shoes Pureheel Royal Universe Sup Ch Nerralee Silver Surfer Aust Ch Nerralee Silver Sensation Ch Beauvest Jack Daniels Ht 1<sup>st</sup> Pureheel Royal Rainstorm 1<sup>st</sup> Dirranlodge Royal Guy 1<sup>st</sup> Ch Cloverdowns Sweet Cherry Pie