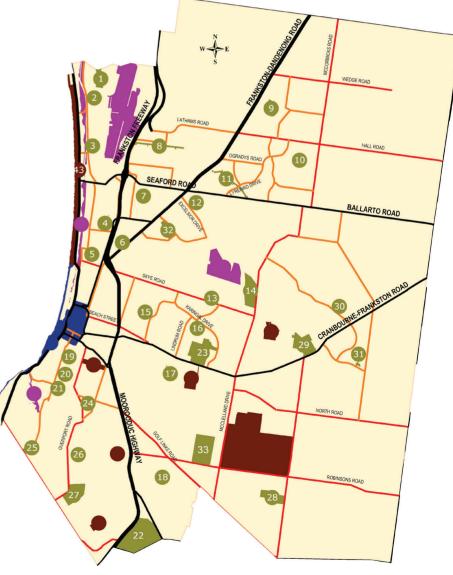

# WHERE TO WALK YOUR DOG OFF-LEASH

| Area ID | Reserve Name               | Reserve Address                                                  | Melway Ref |
|---------|----------------------------|------------------------------------------------------------------|------------|
| 1       | Riviera Reserve            | Eel Race Road, Seaford                                           | 97 F10     |
| 2       | Armstrongs Reserve         | Off Railway Parade and Ireland Street, Seaford                   | 97 E11     |
| 3       | Seaford North Reserve      | Railway Parade, Seaford                                          | 99 E2      |
| 4       | Kananook Reserve           | Kirkwood Avenue, Seaford                                         | 99 F8      |
| 5       | Wisewould Reserve          | 14–24 Wisewould Avenue, Seaford                                  | 99 E10     |
| 6       | Hadley Reserve             | 14–16 Hadley Street , Seaford                                    | 99 G9      |
| 7       | Bruce Aitken Reserve       | Corner Holroyd Street and Stawell Street, Seaford                | 99 H6      |
| 8       | Maple Reserve              | Brunel Road, Seaford                                             | 99 H2      |
| 9       | Banyan Reserve             | Luscombe Avenue, Carrum Downs                                    | 100 G1     |
| 10      | Sandfield Reserve          | Sandfield Drive, Carrum Downs                                    | 100 J4     |
| 11      | Boggy Creek Link           | Between Paddington Avenue and Lyrebird Drive,<br>Carrum Downs    | 100 D5     |
| 12      | Pat Rollo Reserve          | Silver Avenue, Frankston North                                   | 100 B6     |
| 13      | Whistlestop Reserve        | Corner Skye Road and Dalpura Circuit, Frankston                  | 100 C12    |
| 14      | Centenary Park             | McClelland Drive, Frankston                                      | 100 E12    |
| 15      | Peninsula Reserve          | Between 67 and 77 Frank Street, Frankston                        | 102 H1     |
| 16      | Worland Park               | Between 5 and 17 Belar Avenue, Frankston                         | 103 B2     |
| 17      | Lee Street Reserve         | Between Lee Street and Lipton Drive, Frankston                   | 102 K5     |
| 18      | Woodside Avenue<br>Reserve | Woodside Avenue, Frankston South                                 | 102 J12    |
| 19      | Victoria Park              | Corner Nolan Street and Spring Street, Frankston                 | 102 C4     |
| 20      | Montague Park              | Between 59 and 65 Kars Street, Frankston                         | 102 C5     |
| 21      | The Heights Reserve        | End of The Heights, Frankston South                              | 102 B6     |
| 22      | Baxter Park                | Frankston-Flinders Road and Sages Road, Frankston                | 106 H3     |
| 23      | Ballam Park                | Karingal Drive / Naranga Crescent, Frankston                     | 103 C4     |
| 24      | Delacombe Park             | Corner Foot Street / Towerhill Road, Frankston South             | 102 D7     |
| 25      | Baden Powell Reserve       | Corner Baden Powell Drive and Humphries Road,<br>Frankston South | 101 K10    |
| 26      | Derinya Reserve            | Corner Derinya Drive and Wandana Court,<br>Frankston South       | 102 D10    |
| 27      | Overport Park              | Overport Road, Frankston South                                   | 106 C1     |
| 28      | Lawton Park                | Barretts Road, Langwarrin South                                  | 107 F1     |
| 29      | Lloyd Park                 | Cranbourne Road, Langwarrin                                      | 103 J3     |
| 30      | Stevens Road Reserve       | Between Huntly Court and Stevens Road, Langwarrin                | 136 A1     |
| 31      | Melaleuca Reserve          | Melaleuca Crescent, Langwarrin                                   | 136 B5     |
| 32      | Monterey Community<br>Park | Lehmann Crescent, Frankston North                                | 99 K8      |
| 33      | Robinsons Park             | Robinsons Road, Frankston South                                  | 103 A11    |
|         |                            |                                                                  |            |