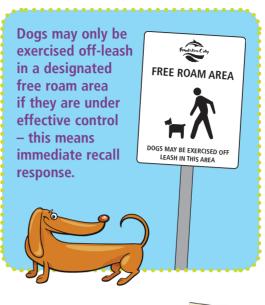

# FREE ROAM RULES

It is an offence to have dogs off-leash in all public areas unless it is a designated free roam area.

- » Your dog must be under effective control in a free roam area, this means immediate recall response and the owner must carry a lead at all times.
- » Dogs are prohibited at all times in the Frankston city centre bordered by Fletcher Road, Baxter Street, Davey Street and Kananook Creek.
- » Dogs are not allowed in the Peninsula Aquatic Recreation Centre (PARC) precinct (includes Skate Park and **Retarding Basin**)
- » Council is authorised to seize dogs if the owner refuses to leave Frankston city centre.

# FREE ROAM