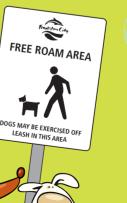

# FREE ROAM

# FREE ROAM RULES

It is an offence to have dogs off-leash in all public areas unless it is a designated free roam area.

- » Your dog must be under effective control in a free roam area, this means immediate recall response and the owner must carry a lead at all times.
- » Dogs are prohibited at all times in the Frankston city centre bordered by Fletcher Road, Baxter Street, Davey Street and Kananook Creek.
- » Dogs are not allowed in the Peninsula Aquatic Recreation Centre (PARC) precinct (includes Skate Park and **Retarding Basin**)
- » Council is authorised to seize dogs if the owner refuses to leave Frankston city centre.