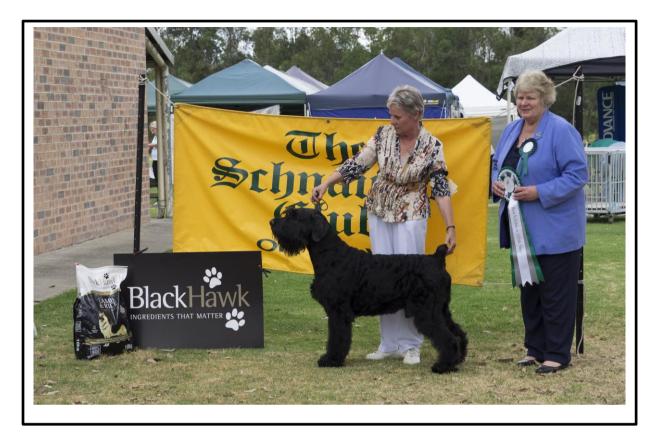

## SCHNAUZER CLUB OF NSW 100<sup>TH</sup> CHAMPIONSHIP SHOW 11 OCTOBER 2015

JUDGE: MRS LOUISE HARRIS (NZ)

BEST EXHIBIT IN SHOW & BEST OPEN IN SHOW SUPREME CH CARBONARAS OUTBACK JACK (IMP USA) – KJ SLATTERY