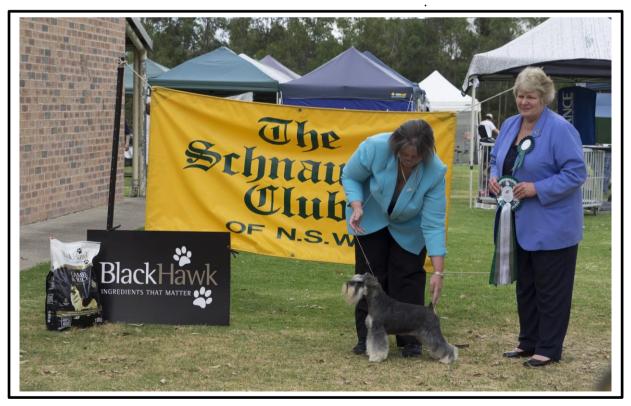

## SCHNAUZER CLUB OF NSW 100<sup>TH</sup> CHAMPIONSHIP SHOW 11 OCTOBER 2015

JUDGE: MRS LOUISE HARRIS (NZ)

BEST EXHIBIT IN SHOW & BEST OPEN IN SHOW SUPREME CH CARBONARAS OUTBACK JACK (IMP USA) – KJ SLATTERY