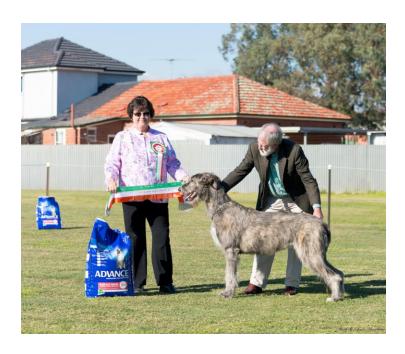

#### Irish Wolfhound Club of SA Inc 3rd Championship Show

Judge: Mrs Wendy Paquette (Canada)

4<sup>th</sup> June, 2016

BEST IN SHOW, OPEN IN SHOW and CHALLENGE DOG SUPREME CH GLENFELS THE BOY FROM OZ (AI)