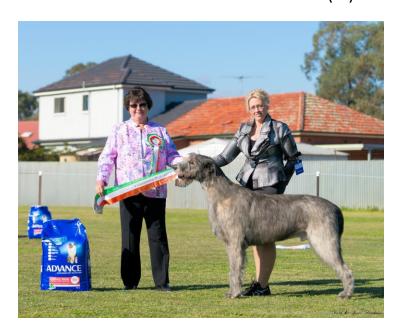

RUNNER UP BEST IN SHOW AND RESERVE DOG CHALLENGE
SUPREME CH GREYCROFT IN LIKE FLYNN (AI)