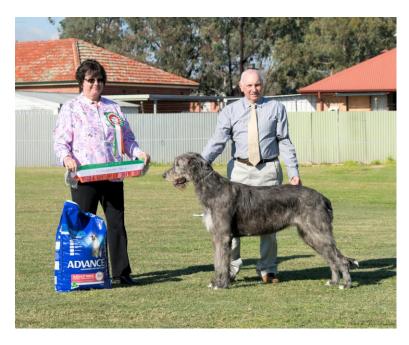

RUNNER UP BEST IN SHOW AND RESERVE DOG CHALLENGE
SUPREME CH GREYCROFT IN LIKE FLYNN (AI)