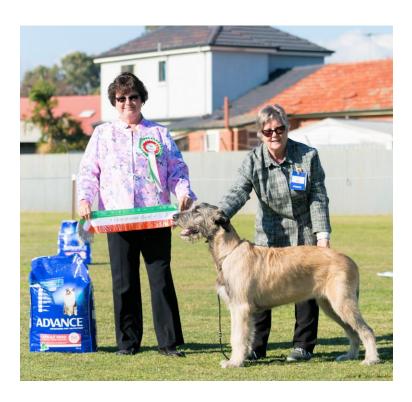

#### Irish Wolfhound Club of SA Inc 3rd Championship Show

Judge: Mrs Wendy Paquette (Canada)

4<sup>th</sup> June, 2016

BEST IN SHOW, OPEN IN SHOW and CHALLENGE DOG SUPREME CH GLENFELS THE BOY FROM OZ (AI)



RUNNER UP BEST IN SHOW AND RESERVE DOG CHALLENGE
SUPREME CH GREYCROFT IN LIKE FLYNN (AI)



# BEST OPPOSITE OF SEX IN SHOW, STATE BRED IN SHOW AND CHALLENGE BITCH CH GREYCROFT IRISH STORM



BABY PUPPY IN SHOW: TIROWEN WILLEM



#### PUPPY IN SHOW: DROMKEEN LILY



JUNIOR IN SHOW AND RESERVE CHALLENGE BITCH GLENFELS MIRAKEL MAKTIGA FRIDA



## INTERMEDIATE IN SHOW: CH TIROWEN ASPAR (AI)



## AUSTRALIAN BRED IN SHOW; CH WULFGAR FOUNTAIN HEAD (AI)



## NEUTER IN SHOW: GRAND & NEUTER CH GREYCROFT MEMPHIS