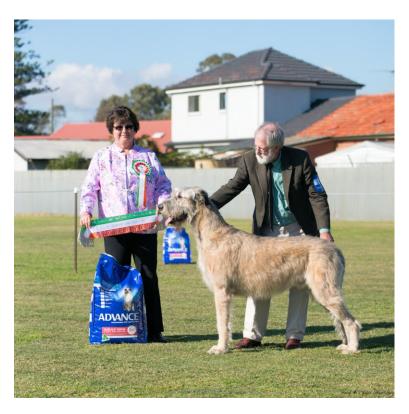

#### Irish Wolfhound Club of SA Inc 3rd Championship Show

Judge: Mrs Wendy Paquette (Canada)

4<sup>th</sup> June, 2016

BEST IN SHOW, OPEN IN SHOW and CHALLENGE DOG SUPREME CH GLENFELS THE BOY FROM OZ (AI)



RUNNER UP BEST IN SHOW AND RESERVE DOG CHALLENGE
SUPREME CH GREYCROFT IN LIKE FLYNN (AI)



# BEST OPPOSITE OF SEX IN SHOW, STATE BRED IN SHOW AND CHALLENGE BITCH CH GREYCROFT IRISH STORM



BABY PUPPY IN SHOW: TIROWEN WILLEM



#### PUPPY IN SHOW: DROMKEEN LILY



JUNIOR IN SHOW AND RESERVE CHALLENGE BITCH GLENFELS MIRAKEL MAKTIGA FRIDA



## INTERMEDIATE IN SHOW: CH TIROWEN ASPAR (AI)



## AUSTRALIAN BRED IN SHOW; CH WULFGAR FOUNTAIN HEAD (AI)



## NEUTER IN SHOW: GRAND & NEUTER CH GREYCROFT MEMPHIS