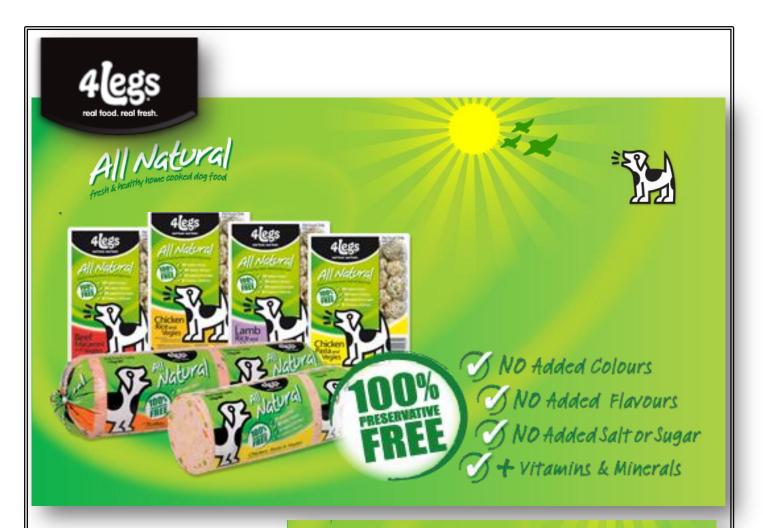

## **4Legs All Natural Dog Food Meals:**

- Are certified 'complete and balanced' (meets the nutritional requirements established by AAFCO Dog Food Nutrient Profile for adult dog maintenance) so you can be sure your pet will get the vital nutrition he or she needs, to be fit and healthy and active.
- Are prepared by gently blanching chicken or beef with either rice or pasta, then diced into meaty chunks for your convenience (so it's ready to serve as soon as you get it home!).
- These cooked chunks of meat and pasta or rice are coated with a blend of vegetables and herbs for added nutrition.
- Are free of preservatives, artificial colours and flavours and must be kept refrigerated.